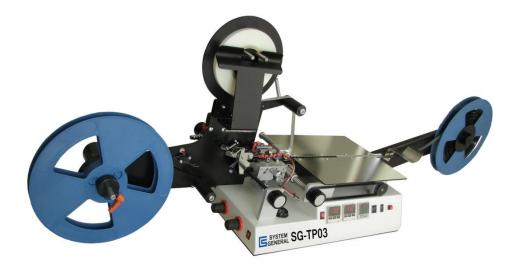

# SG-TP03 Manual Taping Machine

#### Introduction

The new generation taping machine was designed to deliver for small, ultra-thin and variety devices packages. Flexible and easy to operation, to achieve optimized throughput and change over time. Independently controlled temperature, speed and press force to assure the best sealing quality and reliability.